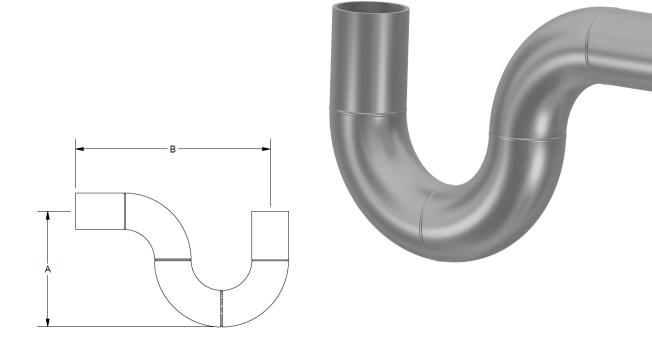

## INSTALLATION:

The FoodSafe P-Trap shall be installed in accordance with the manufacturer's installation instructions and recommendations.

TYPICAL PROFILE OF A FOODSAFE P-TRAP

| MEASUREMENTS                     |           |               |        |        |
|----------------------------------|-----------|---------------|--------|--------|
| DESCRIPTION                      | PART NO.  | PIPE SCHEDULE | A [CM] | B [CM] |
| P-TRAP WITH 4" PIPE, SCHEDULE 10 | PTRAP-54A | 10            | 36     | 61     |
| P-TRAP WITH 4" PIPE, SCHEDULE 40 | PTRAP-54  | 40            | 36     | 61     |
| P-TRAP WITH 6" PIPE, SCHEDULE 10 | PTRAP-56A | 10            | 54     | 84     |
| P-TRAP WITH 6" PIPE, SCHEDULE 40 | PTRAP-56  | 40            | 54     | 84     |